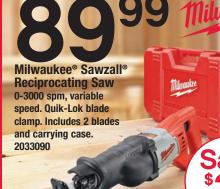

itional exclusions may apply. See store for details. Void if copied, transferred, sold and where prohibited. No cash value. **Must present** coupon to receive offer. Can't be combined with other offers.

Acehardware.com promo code: FRI20SAVE

Cashier Instructions:

Dynamic Promo Stores: Scan "20% OFF" barcode. Offer will automatically apply All other stores:

Scan the customer's Ace Rewards card or key in the customer ID. Scan "20% OFF" barcode or key in the number beneath the barcode.

Type in the SKU to be discounted and press Control-D.

Enter 20 in the discount field and hit enter.

4a. For items that should only receive 10%, enter 10 in the discount field

\*Note: If line has quantity greater than 1, change the quantity to in step 4 and scan remaining items once discount is complete



Coupon good only at participating Ace Hardware stores and on acehardware.com. Valid for one transaction only. Not valid on sale and clearance priced merchandise, Weber, Benjamin Moore, Stihl, rental, in-store services. Ace Gift Cards, city stickers, previously purchased merchandise, or in conjunction with any other coupon, excluding Ace Rewards. Additional exclusions may apply. See store for details. Void if copied, transferred, sold and where prohibited. Maximum discount \$15. No cash value. Must present coupon to receive offer. Can't be combined with other offers. Acehardware.com promo code: SAT50SAVE

**Dynamic Promo Stores:** Scan "50% OFF" barcode. Offer will automatically apply.

All other stores

- Touristores:

  Scan the customer's Ace Rewards card or key in the customer ID.