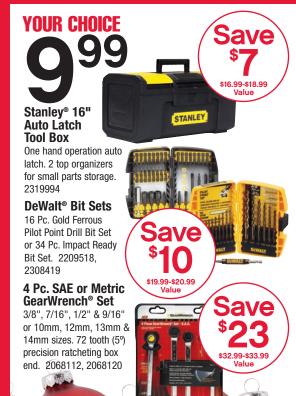

Cards, city stickers, previously purchased merchandise, or in conjunction with any other coupon, excluding Ace Rewards. Additional exclusions may apply. See store for details. Any purchase minimum is calculated after applying Reward redemption and before tax. Void if copied, transferred, sold and where prohibited. No cash value. Must present coupon to receive offer. Can't be combined with other offers. Acehardware.com promo code: SUN10SAVE

Cashier Instructions:
Dynamic Promo Stores: Scan "\$10 OFF" barcode. Offer will automatically apply.

All other stores

- Scan the customer's Ace Rewards card or key in the customer ID. Scan "\$10 OFF" barcode or key in the number beneath the barcode.
- Scan or enter all items purchased.
- Press Control-D and enter 10 in the dollars off field.













LIMITED QUANTITIES AVAILABLE! WHILE SUPPLIES LAST!

# CRAFTSMAN® Knock out your to-do list with Craftsman®







## **QUANTITIES AVAILABLE! WHILE SUPPLIES LAST!\***







YOUR CHOICE 99

100 Ct. Heavy Duty Icicle Light Set

Larger, brighter bulbs. Clear or Multi-Color. 9580796, 9580838

100 Ct. Heavy Duty Mini Light Set

Larger, brighter bulbs. Clear or Multi-Color. 9580044, 9580101





# LIMITED QUANTITIES AVAILABLE! WHILE SUPPLIES LAST!\*





Holiday Gel Clings 6" x 12". Assorted styles. 9600016





## **LIMITED QUANTITIES AVAILABLE! WHILE SUPPL**

Save







Save

Assembly required. LP tank sold separately.

**Outdoor** 

**Mechanical Timer** 

Controls outdoor lighting and

holiday decor. 2 grounded











# **LIMITED QUANTITIES AVAILABLE! WHILE SUPPLIES LAST!\***